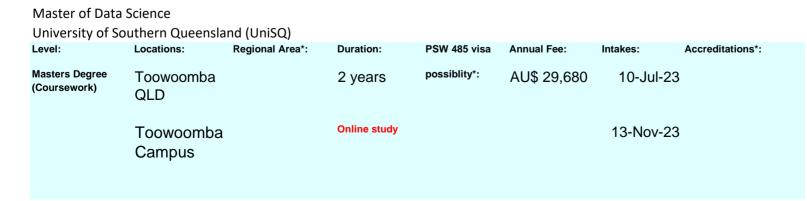

|           |                  |
|                                | Science (Data Ar<br>outhern Queensla   |                                    |               |              |             |           |                  |
| Level:                         | Locations:                             | Regional Area*:                    | Duration:     | PSW 485 visa | Annual Fee: | Intakes:  | Accreditations*: |
| Masters Degree<br>(Coursework) | Toowoomba<br>QLD                       |                                    | 2 years       | possiblity*: | AU\$ 29,680 | 10-Jul-23 |                  |
|                                | Toowoomba<br>Campus                    |                                    | Online study  |              |             | 13-Nov-23 |                  |



Master of Information Systems University of Southern Queensland (UniSQ)

| Level:                                | Locations:          | Regional Area*:                 | Duration:    | PSW 485 visa | Annual Fee: | Intakes:  | Accreditations*: |
|---------------------------------------|---------------------|---------------------------------|--------------|--------------|-------------|-----------|------------------|
| Masters Degree<br>(Coursework)        | Toowoomba<br>QLD    | <b>V</b>                        | 2 years      | possiblity*: | AU\$ 31,360 | 10-Jul-23 |                  |
|                                       | Toowoomba<br>Campus | <b>V</b>                        | Full time    | <b>V</b>     |             |           |                  |
| Master of Inforn<br>University