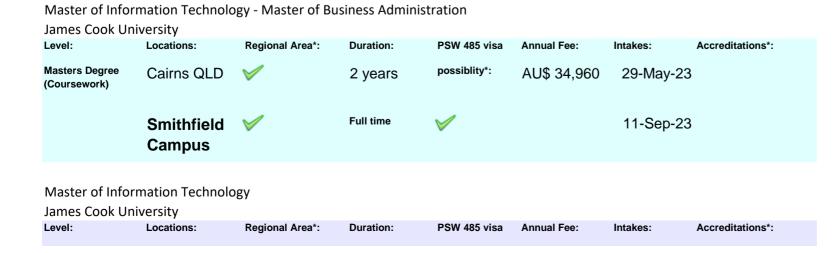

Master of Information Technology - Master of Business Administration (MIT-MBA)

James Cook University Brisbane

| Level:                         | Locations:   | Regional Area*: | Duration: | PSW 485 visa | Annual Fee: | Intakes:  | Accreditations*: |
|--------------------------------|--------------|-----------------|-----------|--------------|-------------|-----------|------------------|
| Masters Degree<br>(Coursework) | Brisbane QLD | )               | 2 years   | possiblity*: | AU\$ 33,680 | 29-May-23 | 3                |
|                                |              |                 | Full time | $\checkmark$ |             | 11-Sep-23 | 3                |