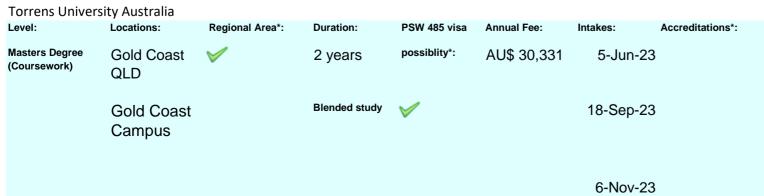

ion Technolc<br>sity Australia | ogy (Advanced)  |               |              |             |           |                  |  |
| Level:                                                                 | Locations:                        | Regional Area*: | Duration:     | PSW 485 visa | Annual Fee: | Intakes:  | Accreditations*: |  |
| Masters Degree<br>(Coursework)                                         | Gold Coast<br>QLD                 | <b>V</b>        | 2 years       | possiblity*: | AU\$ 30,331 | 5-Jun-23  |                  |  |
|                                                                        | Gold Coast<br>Campus              |                 | Full time     | 1            |             | 18-Sep-23 |                  |  |

Master of Information Technology (Advanced)



Master of Information Technology - CC54

| CQUniversity Australia         |                                 |                 |           |              |             |           |                  |  |
|--------------------------------|---------------------------------|-----------------|-----------|--------------|-------------|-----------|------------------|--|
| Level:                         | Locations:                      | Regional Area*: | Duration: | PSW 485 visa | Annual Fee: | Intakes:  | Accreditations*: |  |
| Masters Degree<br>(Coursework) | Rockhampton<br>QLD              | <b>V</b>        | 2 years   | possiblity*: | AU\$ 33,990 | 10-Jul-23 |                  |  |
|                                | Rockhampto<br>n North<br>Campus | <b>V</b>        | Full time | <b>V</b>