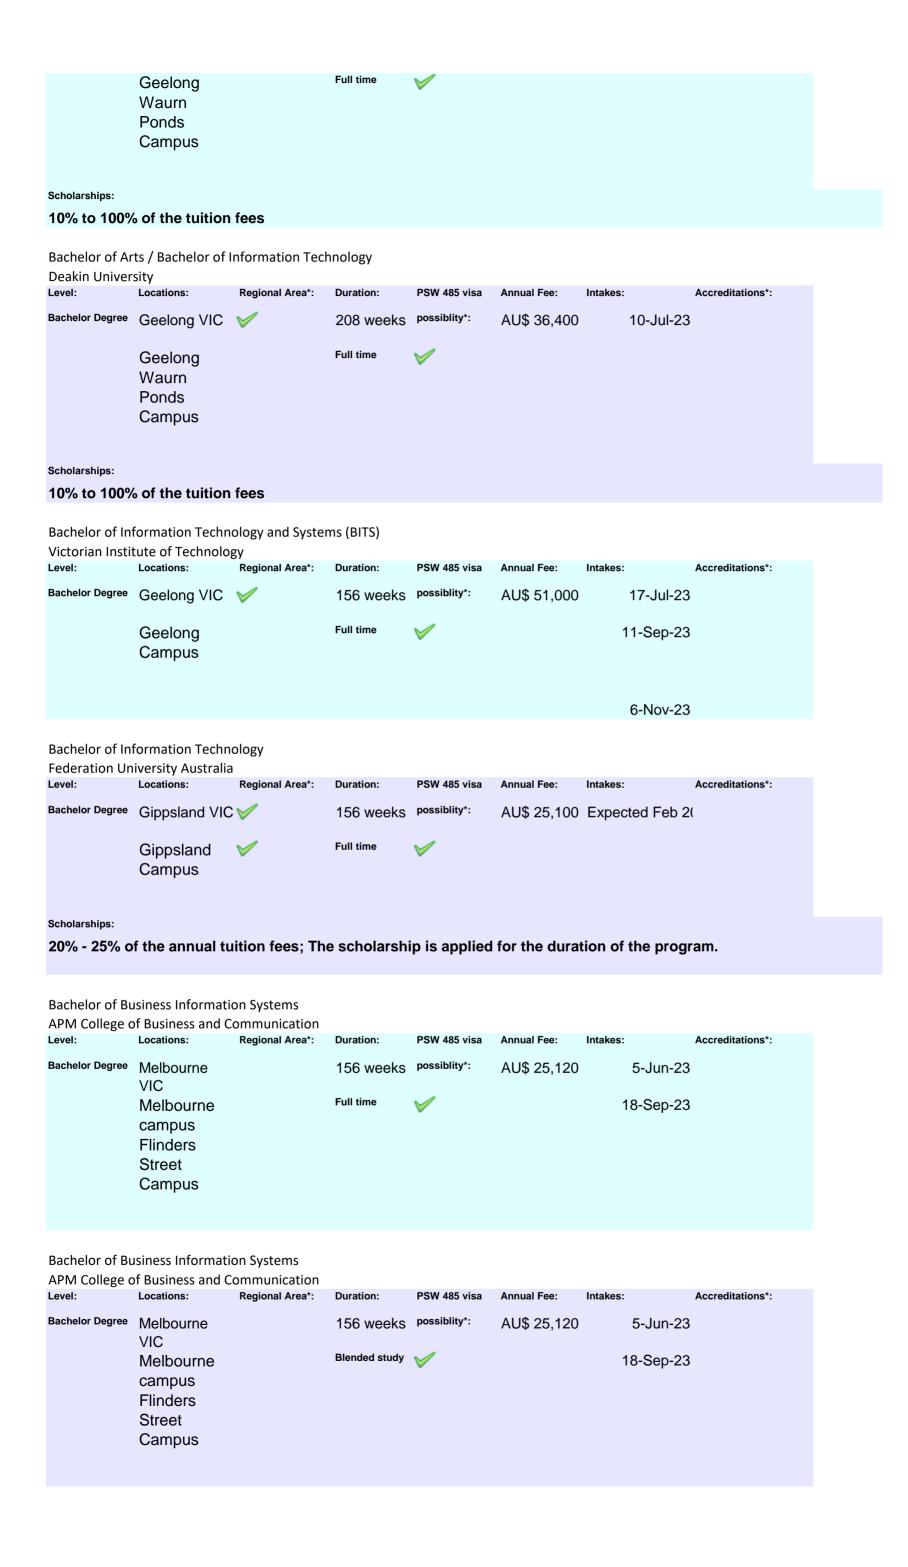

| Level:                                  | Locations:                    | Regional Area*: | Duration:     | PSW 485 visa | Annual Fee: | Intakes:        | Accreditations*: |  |  |  |
|-----------------------------------------|-------------------------------|-----------------|---------------|--------------|-------------|-----------------|------------------|--|--|--|
| Masters Degree<br>(Coursework)          | Melbourne<br>VIC              |                 | 2 years       | possiblity*: | AU\$ 45,500 | 24-Jul-23       |                  |  |  |  |
|                                         | Melbourne<br>Campus           |                 | Full time     | $\checkmark$ |             |                 |                  |  |  |  |
|                                         |                               |                 |               |              |             |                 |                  |  |  |  |
| Master of Computer Science              |                               |                 |               |              |             |                 |                  |  |  |  |
| The University<br>Level:                | of Melbourne<br>Locations:    | Regional Area*: | Duration:     | PSW 485 visa | Annual Fee: | Intakes:        | Accreditations*: |  |  |  |
| Masters Degree<br>(Coursework)          | Melbourne<br>VIC              |                 | 2 years       | possiblity*: | AU\$ 50,272 | 24-Jul-23       |                  |  |  |  |
|                                         | Parkville                     |                 | Full time     | <b>V</b>     |             |                 |                  |  |  |  |
|                                         | Campus                        |                 |               |              |             |                 |                  |  |  |  |
| Master of Info                          | rmation Systems               |                 |               |              |             |                 |                  |  |  |  |
| The University                          | of Melbourne                  |                 |               | B0111        |             |                 |                  |  |  |  |
| Level:                                  | Locations:                    | Regional Area*: | Duration:     | PSW 485 visa | Annual Fee: | Intakes:        | Accreditations*: |  |  |  |
| Masters Degree<br>(Coursework)          | Melbourne<br>VIC              |                 | 2 years       | possiblity*: | AU\$ 50,272 | 24-Jul-23       |                  |  |  |  |
|                                         | Parkville<br>Campus           |                 | Full time     | $\checkmark$ |             |                 |                  |  |  |  |
|                                         |                               |                 |               |              |             |                 |                  |  |  |  |
|                                         | rmation Technol               | ogy             |               |              |             |                 |                  |  |  |  |
| The University<br>L <mark>evel</mark> : | of Melbourne<br>Locations:    | Regional Area*: | Duration:     | PSW 485 visa | Annual Fee: | Intakes:        | Accreditations*: |  |  |  |
| Masters Degree<br>(Coursework)          | Melbourne<br>VIC              |                 | 2 years       | possiblity*: | AU\$ 50,272 | 24-Jul-23       |                  |  |  |  |
|                                         | Parkville<br>Campus           |                 | Full time     | <b>V</b>     |             |                 |                  |  |  |  |
|                                         | Campus                        |                 |               |              |             |                 |                  |  |  |  |
| Master of Data                          | a Science                     |                 |               |              |             |                 |                  |  |  |  |
| The University<br>Level:                | of Melbourne                  | Regional Area*: | Duration:     | PSW 485 visa | Annual Fee: | Intakes:        | Accreditations*: |  |  |  |
| Masters Degree                          | Melbourne                     | g.v.iai Aiva i  |               | possiblity*: |             |                 |                  |  |  |  |
| (Coursework)                            | VIC                           |                 | 2 years       | ,            | AUD 40,032  | Expected Feb 20 |                  |  |  |  |
|                                         | Parkville<br>Campus           |                 | Full time     |              |             |                 |                  |  |  |  |
|                                         |                               |                 |               |              |             |                 |                  |  |  |  |
|                                         | ware Engineering              | 5               |               |              |             |                 |                  |  |  |  |
| Level:                                  | Locations:                    | Regional Area*: | Duration:     | PSW 485 visa | Annual Fee: | Intakes:        | Accreditations*: |  |  |  |
| Masters Degree<br>(Coursework)          | Melbourne<br>VIC              |                 | 156 weeks     | possiblity*: | AU\$ 50,272 | 24-Jul-23       |                  |  |  |  |
|                                         | Parkville<br>Campus           |                 | Full time     | <b>V</b>     |             |                 |                  |  |  |  |
|                                         |                               |                 |               |              |             |                 |                  |  |  |  |
|                                         | ness Information              | ı Systems       |               |              |             |                 |                  |  |  |  |
| Torrens Unive<br>Level:                 | rsity Australia<br>Locations: | Regional Area*: | Duration:     | PSW 485 visa | Annual Fee: | Intakes:        | Accreditations*: |  |  |  |
| Masters Degree<br>(Coursework)          | Melbourne<br>VIC              |                 | 2 years       | possiblity*: | AU\$ 30,360 | 5-Jun-23        |                  |  |  |  |
|                                         | Flinders                      |                 | Blended study | <b>V</b>     |             | 18-Sep-23       |                  |  |  |  |
|                                         | Street<br>Campus              |                 |               |              |             |                 |                  |  |  |  |
|                                         |                               |                 |               |              |             | 6-Nov-23        |                  |  |  |  |
|                                         |                               |                 |               |              |             |                 |                  |  |  |  |

# Master of Business Information Systems

| <b>Torrens</b> | Hnive | rcity    | Δuctral              | ia |
|----------------|-------|----------|----------------------|----|
| 10116113       | OHIVE | I SILV / | <del>n</del> usti ai | ıa |

| Level:                         | Locations:                   | Regional Area*: | Duration: | PSW 485 visa | Annual Fee: | Intakes:  | Accreditations*: |
|--------------------------------|------------------------------|-----------------|-----------|--------------|-------------|-----------|------------------|
| Masters Degree<br>(Coursework) | Melbourne<br>VIC             |                 | 2 years   | possiblity*: | AU\$ 30,360 | 5-Jun-23  |                  |
|                                | Flinders<br>Street<br>Campus |                 | Full time | <b>V</b>     |             | 18-Sep-23 |                  |
|                                |                              |                 |           |              |             | 6-Nov-23  |                  |